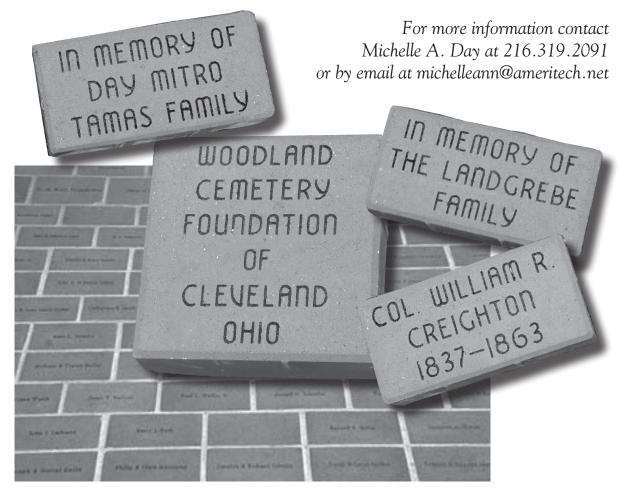

## JOIN US IN REMEMBRANCE...

by purchasing an inscribed brick to memorialize the families, veterans and historic figures who reside in Woodland Cemetery. Honor a veteran of the 23rd or 7th Ohio Volunteer Infantry (OVI) by adding their name to a brick. Perhaps your family name can be found in the infantry rosters located on our web site, or you can always select someone at random. What better gift than one written in stone!